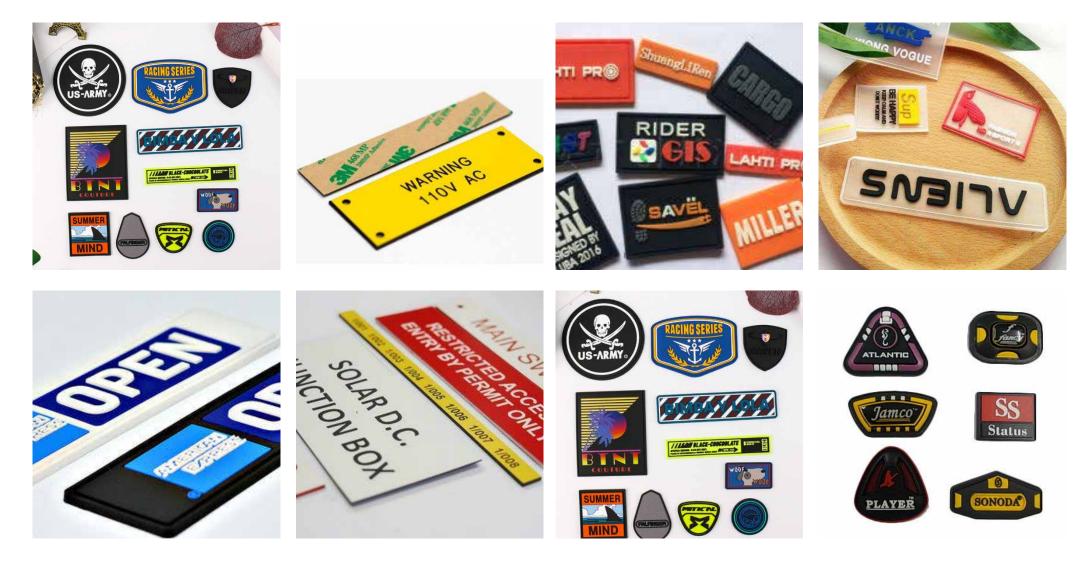

Woven Label, Printed Label and many more. These products are meticulously designed and developed according to the accurate requirements of clients and are highly acknowledged for their soft texture, attractive patterns, appealing designs, color fastness, durability and many others. Quality approved raw material is used in the development of these products, which is sourced from the industrial well-known vendors.





## WOVEN LABELS

### **High Definition Label**



#### **Woven Satin Label**



### **Branded Labels**











### **Woven Edge Label**



### **Badge Label**



### **Ultrasonic Cutting Label**



# **DESIGNER STICKER**

### **Transfer Sticker**



### **PVC Sticker**



## **PVC LABEL**

### **Die cut Labels**



#### **Embossed PVC Label**



### **Engraved PVC Label**



## **RUBBER BADGE**

### **Rubber Embossed Badge**



### **Engraving Badge**



## PRINTED LABEL

### **Satin Printed Label**



### **Taffeta Label**



### **Black Satin Printed Label**



### HEAT TRANSFER LABEL

### **Heat Transfer Label**



### High Density Transfer Sticker



# HANG TAG

### **Engraving Tag**



#### **Embossed Tag**



### **PVC Tag**







### **Reflective Transfer Sticker**



### **Glow Transfer Sticker**



### **Rainbow Reflective Transfer Sticker**



### **Embroidery woven badges**



















#### +91 8015155196

Office Time : 09:30 to 08:30 on (Monday To Saturday)

15/7B, 2nd Street **Q** (Near Kumar Gas Godown) Puliyamara Thottam Karuvampalayam Tirupur - 641601

info@eshaalabels.com ☑