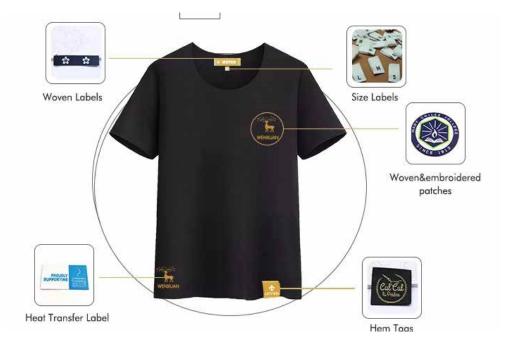

### **Woven Edge Label**



### **Badge Label**



### **Ultrasonic Cutting Label**



# **DESIGNER STICKER**

### **Transfer Sticker**



### **PVC Sticker**



## **PVC LABEL**

### **Die cut Labels**



#### **Embossed PVC Label**



### **Engraved PVC Label**



## **RUBBER BADGE**

### **Rubber Embossed Badge**



### **Engraving Badge**



## PRINTED LABEL

### **Satin Printed Label**



### **Taffeta Label**



### **Black Satin Printed Label**



### HEAT TRANSFER LABEL

### **Heat Transfer Label**



### High Density Transfer Sticker



# HANG TAG

### **Engraving Tag**



#### **Embossed Tag**



### **PVC Tag**







### **Reflective Transfer Sticker**



### **Glow Transfer Sticker**



### **Rainbow Reflective Transfer Sticker**



### **Embroidery woven badges**



















#### +91 8015155196

Office Time : 09:30 to 08:30 on (Monday To Saturday)

15/7B, 2nd Street **Q** (Near Kumar Gas Godown) Puliyamara Thottam Karuvampalayam Tirupur - 641601

info@eshaalabels.com ☑