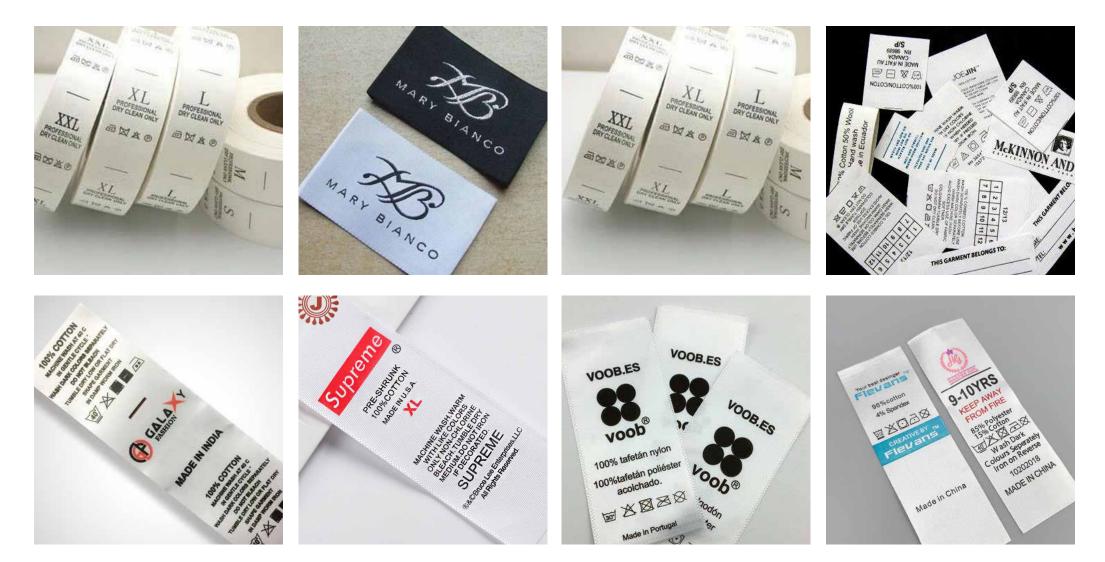

## PRINTED LABEL

### **Satin Printed Label**

### **Taffeta Label**

### **Black Satin Printed Label**