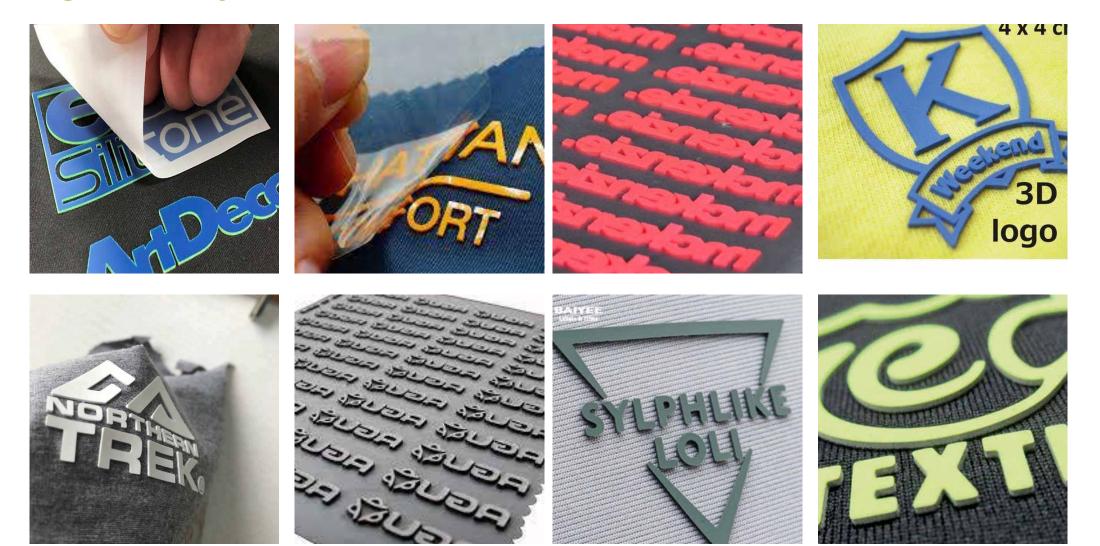

# **DESIGNER STICKER**

### **Transfer Sticker**

### **PVC Sticker**

## **PVC LABEL**

### **Die cut Labels**

#### **Embossed PVC Label**

### **Engraved PVC Label**