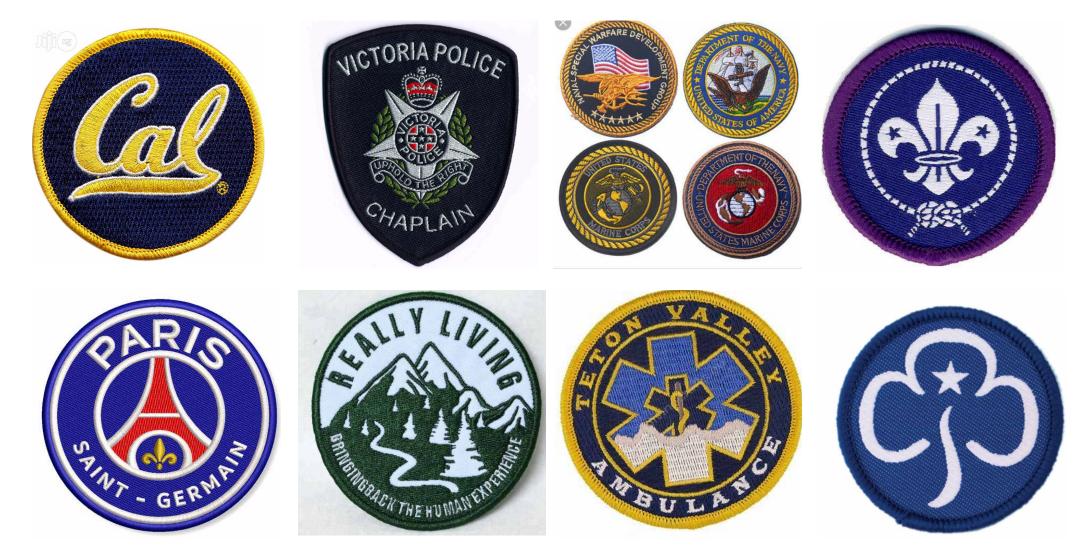

### **Woven Edge Label**



### **Badge Label**



### **Ultrasonic Cutting Label**



# **DESIGNER STICKER**

### **Transfer Sticker**



### **PVC Sticker**



## **PVC LABEL**

### **Die cut Labels**



#### **Embossed PVC Label**



### **Engraved PVC Label**



## **RUBBER BADGE**

### **Rubber Embossed Badge**



### **Engraving Badge**



## PRINTED LABEL

### **Satin Printed Label**



### **Taffeta Label**



### **Black Satin Printed Label**



### HEAT TRANSFER LABEL

### **Heat Transfer Label**



### High Density Transfer Sticker



# HANG TAG

### **Engraving Tag**



#### **Embossed Tag**



### **PVC Tag**







### **Reflective Transfer Sticker**



### **Glow Transfer Sticker**



### **Rainbow Reflective Transfer Sticker**



### **Embroidery woven badges**



















#### +91 8015155196

Office Time : 09:30 to 08:30 on (Monday To Saturday)

15/7B, 2nd Street **Q** (Near Kumar Gas Godown) Puliyamara Thottam Karuvampalayam Tirupur - 641601

info@eshaalabels.com ☑