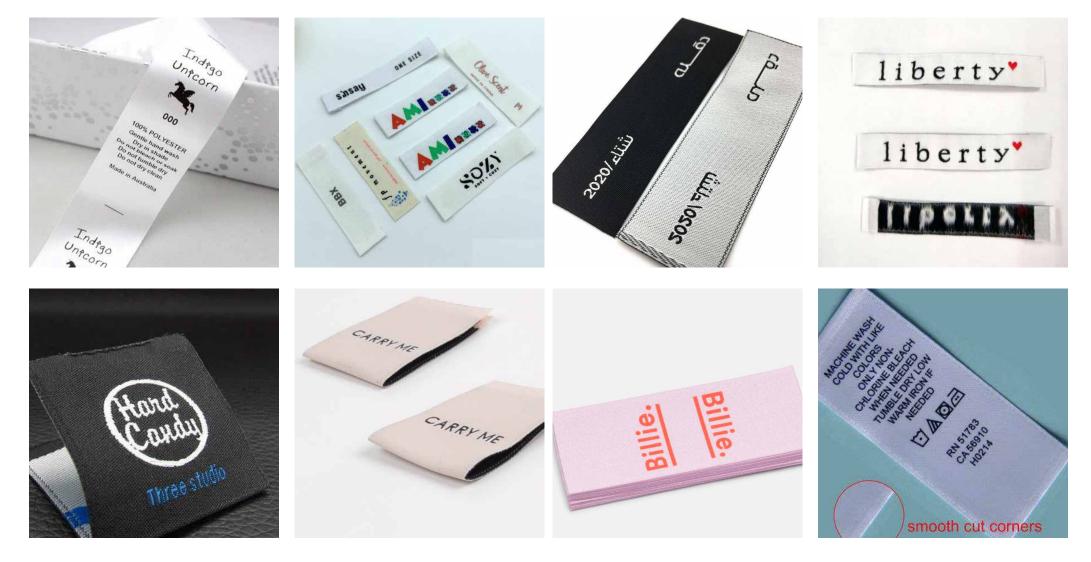

## PRINTED LABEL

### **Satin Printed Label**

### **Taffeta Label**

### **Black Satin Printed Label**