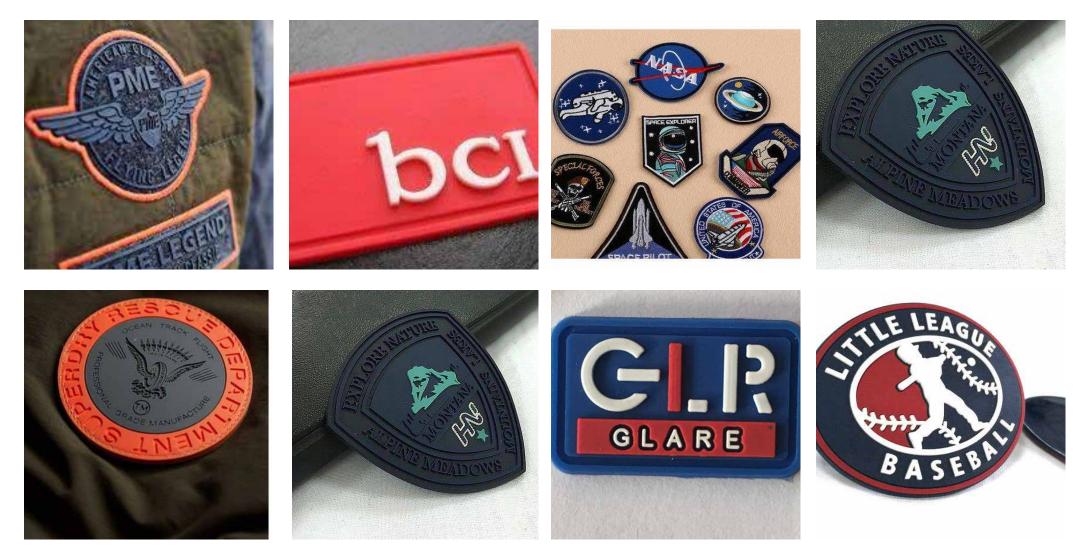

ts are meticulously designed and developed according to the accurate requirements of clients and are highly acknowledged for their soft texture, attractive patterns, appealing designs, color fastness, durability and many others. Quality approved raw material is used in the development of these products, which is sourced from the industrial well-known vendors.





## WOVEN LABELS

### **High Definition Label**



#### **Woven Satin Label**



### **Branded Labels**











### **Woven Edge Label**



### **Badge Label**



### **Ultrasonic Cutting Label**



# **DESIGNER STICKER**

### **Transfer Sticker**



### **PVC Sticker**



## **PVC LABEL**

### **Die cut Labels**



#### **Embossed PVC Label**



### **Engraved PVC Label**



## **RUBBER BADGE**

### **Rubber Embossed Badge**



### **Engraving Badge**



## PRINTED LABEL

### **Satin Printed Label**



### **Taffeta Label**



### **Black Satin Printed Label**



### HEAT TRANSFER LABEL

### **Heat Transfer Label**



### High Density Transfer Sticker



# HANG TAG

### **Engraving Tag**



#### **Embossed Tag**



### **PVC Tag**







### **Reflective Transfer Sticker**



### **Glow Transfer Sticker**



### **Rainbow Reflective Transfer Sticker**



### **Embroidery woven badges**



















#### +91 8015155196

Office Time : 09:30 to 08:30 on (Monday To Saturday)

15/7B, 2nd Street **Q** (Near Kumar Gas Godown) Puliyamara Thottam Karuvampalayam Tirupur - 641601

info@eshaalabels.com ☑