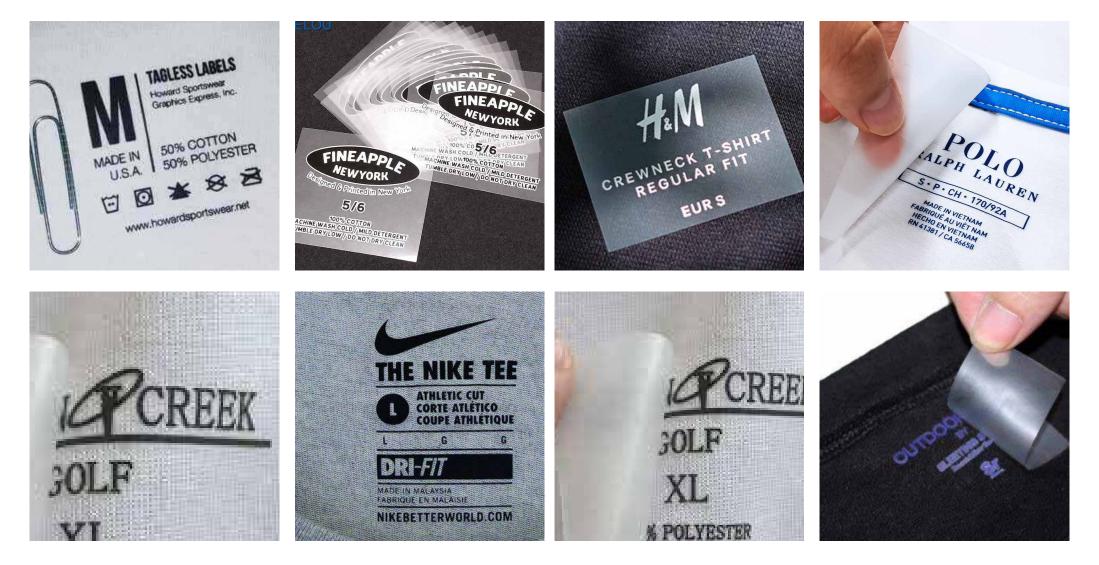

## PRINTED LABEL

### **Satin Printed Label**

### **Taffeta Label**

### **Black Satin Printed Label**

### HEAT TRANSFER LABEL

### **Heat Transfer Label**

### High Density Transfer Sticker